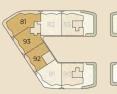

# Orientation Mares

6e verdieping

5e verdieping

4e verdieping

3e verdieping

2e verdieping

le verdieping

#### Orientation Haven (Harbour)

6e verdieping

5e verdieping

4e verdieping

3e verdieping

2e verdieping