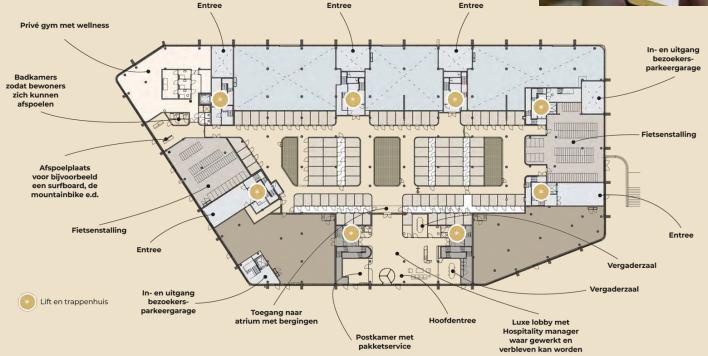

#### Ground floor

# 4. Can I also choose not to buy a parking space or maybe 2?

- No, the parking spaces are linked to the building numbers in the plan. On the price list of this plan you can immediately see exactly which parking space belongs to which building number.
- What we sometimes see happen, when buyers do not have a car, is that this parking space is purchased, but is rented out among themselves in the VvE.
- For residents' electric cars, a buyer's option can be created in the parking garage. The garage is fully prepared by flat tape.

#### 5. Where do residents park?

- The residents park in the underground parking garage, located below Mares.
- There will be a total of 115 parking spaces in the parking garage.

## 6. Where do visitors park?

- Visitors park in the underground public parking garage, located below Mares.
- There will be a total of 185 public parking spaces in the parking garage.

#### 7. What will be in the commercial spaces?

- The three large units on the Houtrustweg (3 double-height units) are intended for maritime functions (sailing shop to company that builds automatic boats (Demcon).
- In addition, 2 commercial units are positioned on the Hellingkade.
- Catering is not allowed in Mares, this will be done in the ZUIDKADE building.
- On the corner of Hellingkade and Houtrustweg there will be a private gym for the residents with luxury wellness (saunas).