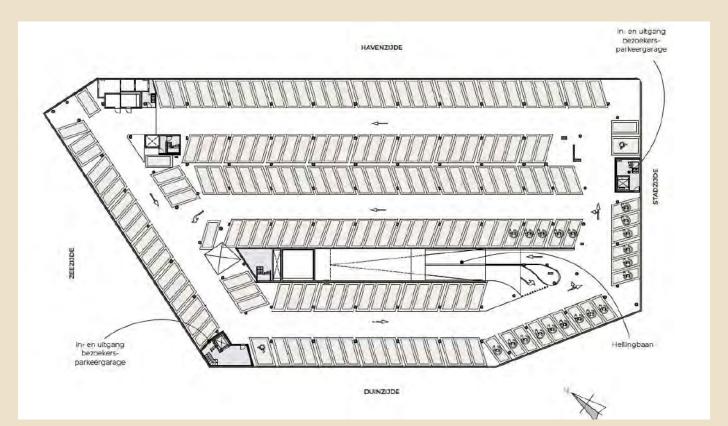

#### 5. Where do residents park?

- The residents park in the underground parking garage, located below Mares.
- There will be a total of 115 parking spaces in the parking garage.

## 6. Where do visitors park?

- Visitors park in the underground public parking garage, located below Mares.
- There will be a total of 185 public parking spaces in the parking garage.