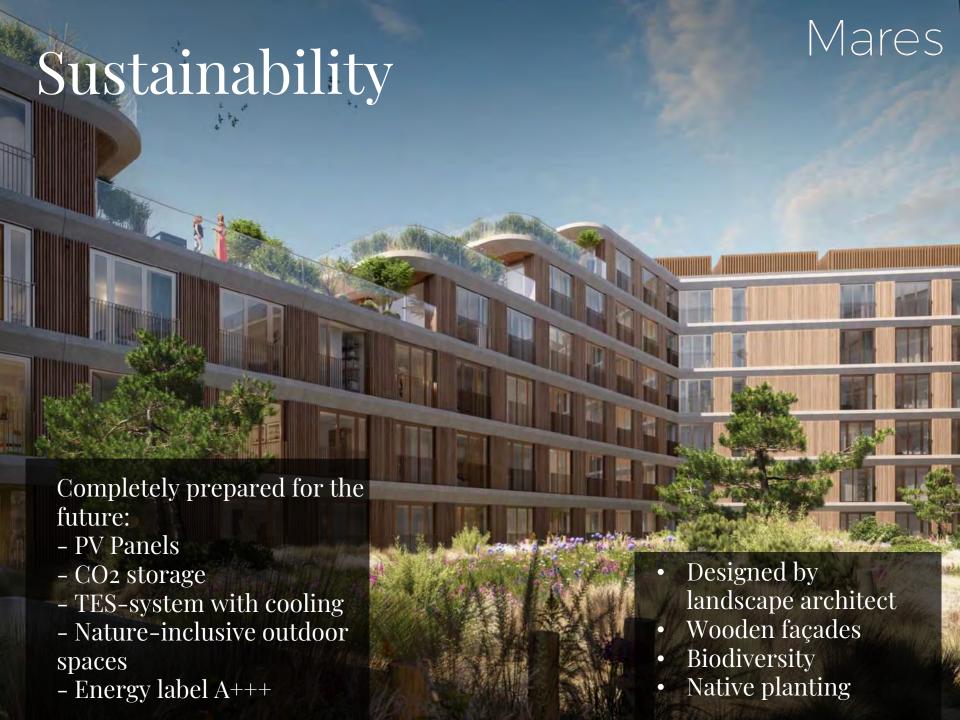

#### Level of finish Mares

What's included?
Luxury kitchen, bathroom(s) and toilets
High-quality finishing terraces
Parking lot
Individual bicycle storage
Collective bicycle parking spaces
Interior architect hooked up

- Layout variants
- Optional layout
- Unique layout

Luxurious finish of common areas Equipped gym and wellness