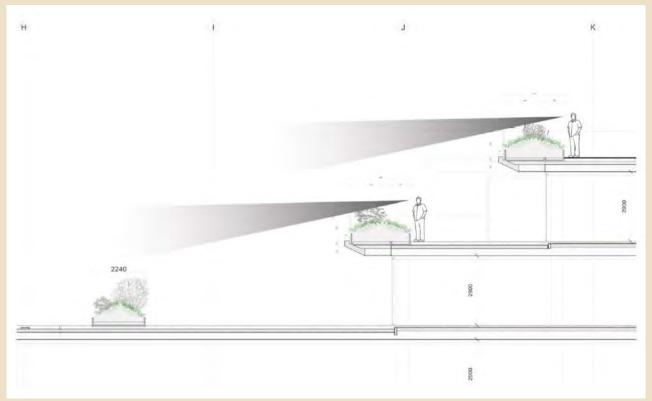

#### 10. How is the privacy on the roof terraces?

- In the case of the roof terraces, the green bins have been made deep along the edges so that it is not possible to look at lower roof terraces.
- At opposite roof terraces, they are equipped with high green facilities on the edge for privacy.

#### 11. What is the distance between Mares and ZUIDHAVEN?

- The distance at ground level between the two façades is 20m1
- The distance on the first floor (taking into account outdoor the space) is approx. 18m1