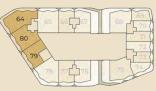

# Orientation Mares

6e verdieping

5e verdieping

4e verdieping

3e verdieping

2e verdieping

le verdieping

# Orientation Zee (Sea) Mares

6e verdieping

5e verdieping

4e verdieping

3e verdieping

2e verdieping