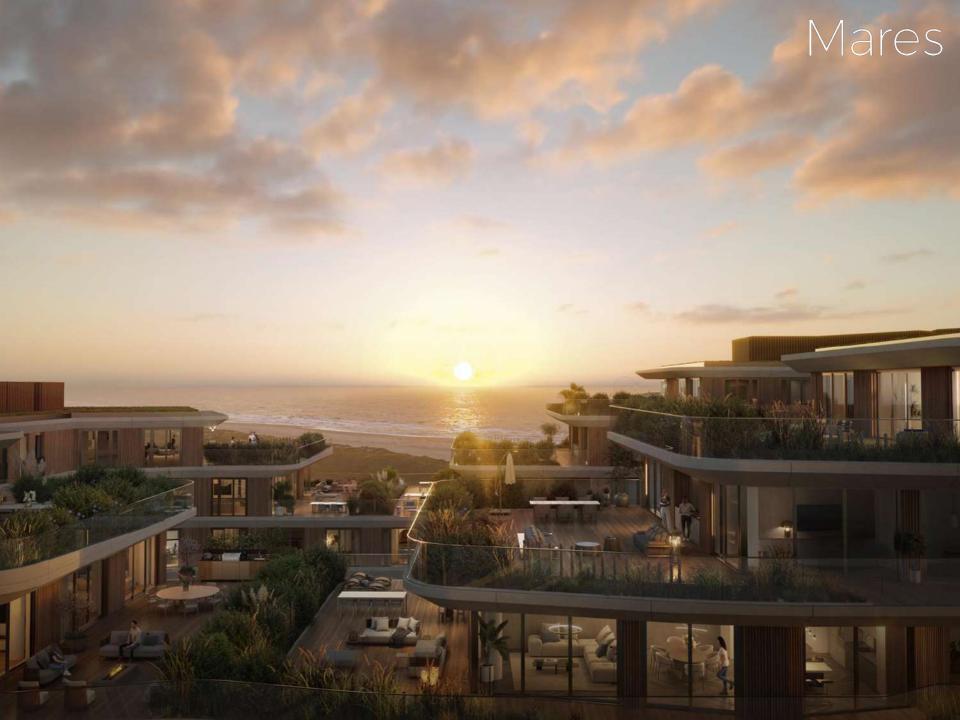

### Location Mares

Mares

#### **Location Mares**

#### 11. What is the distance between Mares and ZUIDHAVEN?

- The distance at ground level between the two façades is 20m1
- The distance on the first floor (taking into account outdoor the space) is approx. 18m1