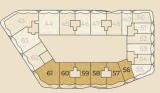

# Orientation Zee (Sea) Mares

6e verdieping

5e verdieping

4e verdieping

3e verdieping

2e verdieping