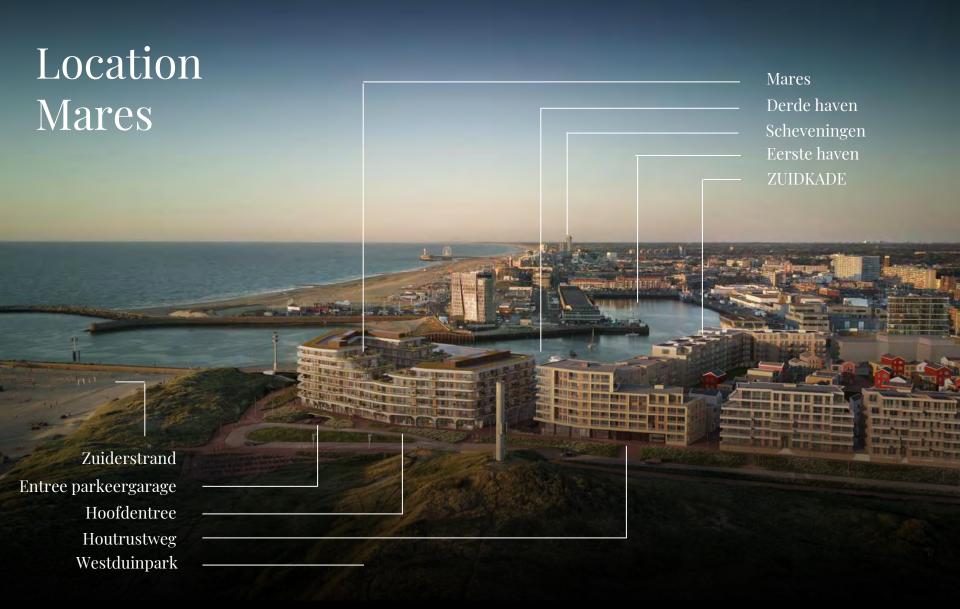

how we start our presentation
- Do you have any questions? You can ask these digitally via the chat function during the entire Webinar
- We will try to answer these questions immediately, if this is not possible, we will answer the questions via a Q&A and newsletters
- Projectwebsite: www.mares-denhaag.nl

# Why this Webinar?

- 1. Inform you about the latest state of affairs.
- 2. Answer the questions already received from interested parties.
- 3. Inform you about the planning.

# Introducing speakers

- Architect 3XN from Copenhagen
  - Christian Veddeler partner at 3XN
- De Zuid CV
  - o Jeroen van Lier Development Manager
- Brokers
  - o Rudi van Wechem Frisia makelaars
  - o Jim Reerink Netherlands Sotheby's International Realty

# Explanation location





### Location Mares

Mares



#### **Location Mares**





























#### Orientations

Haven



Duin







6e verdieping





5e verdieping



4e verdieping



3e verdieping



2e verdieping



# Orientation Mares





6e verdieping



5e verdieping



4e verdieping



3e verdieping



2e verdieping



le verdieping



#### Orientation Haven (Harbour)







6e verdieping





5e verdieping



4e verdieping



3e verdieping



2e verdieping



# Orientation Zee (Sea) Mares





6e verdieping



5e verdieping



4e verdieping



3e verdieping



2e verdieping



#### Property Finder

From 12-04 online to see

See Property Finder



#### **Facilities**

#### Mares



WAS, STOOM & STRIJKGOED



VERHUISSERVICE



KLEDING REPARATIE



SCHOENMAKER



FIETSREPARATIE



CHAUFFEUR



HUISHOUDELIJKE HULP



PAK