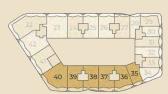

# Orientation Mares

6e verdieping

5e verdieping

4e verdieping

3e verdieping

2e verdieping

le verdieping