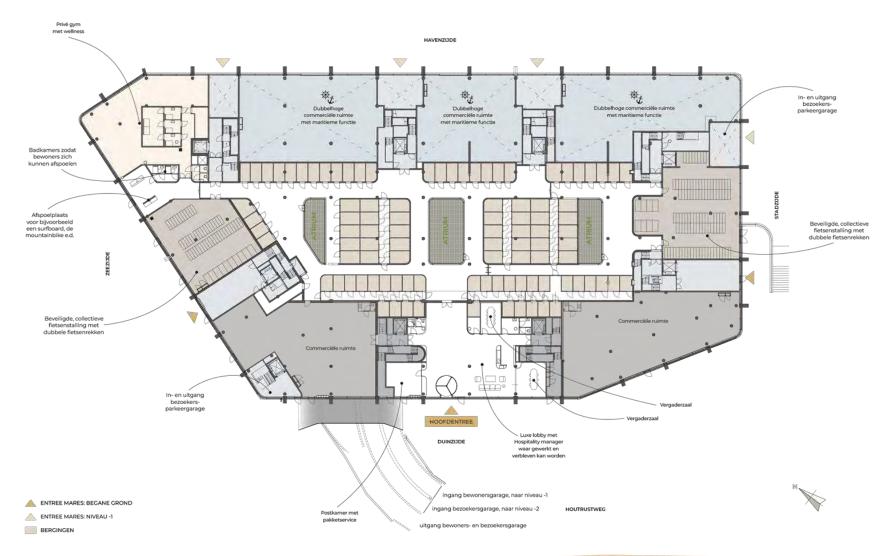

#### Ground floor

#### 7. What will be in the commercial spaces?

- The three large units on the Houtrustweg (3 double-height units) are intended for maritime functions (sailing shop to company that builds automatic boats (Demcon).
- In addition, 2 commercial units are positioned on the Hellingkade.
- Catering is not allowed in Mares, this will be done in the ZUIDKADE building.
- On the corner of Hellingkade and Houtrustweg there will be a private gym for the residents with luxury wellness (saunas).