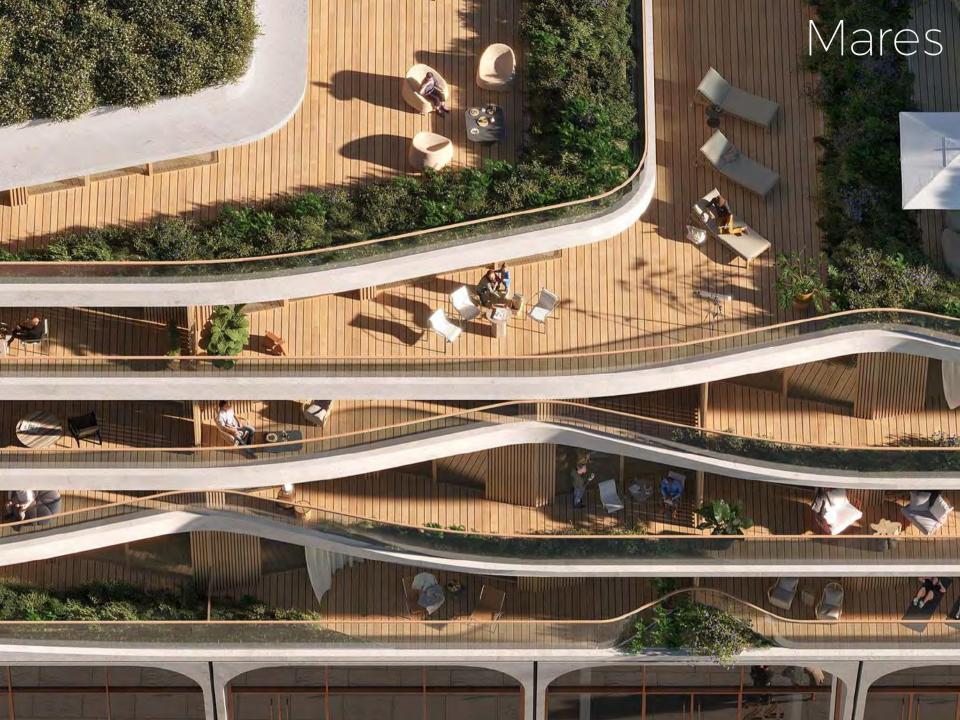

#### Level of finish Mares

What's included?
Luxury kitchen, bathroom(s) and toilets
High-quality finishing terraces
Parking lot
Individual bicycle storage
Collective bicycle parking spaces
Interior architect hooked up

- Layout variants
- Optional layout
- Unique layout

Luxurious finish of common areas Equipped gym and wellness

#### 10. How is the privacy on the roof terraces?

- In the case of the roof terraces, the green bins have been made deep along the edges so that it is not possible to look at lower roof terraces.
- At opposite roof terraces, they are equipped with high green facilities on the edge for privacy.