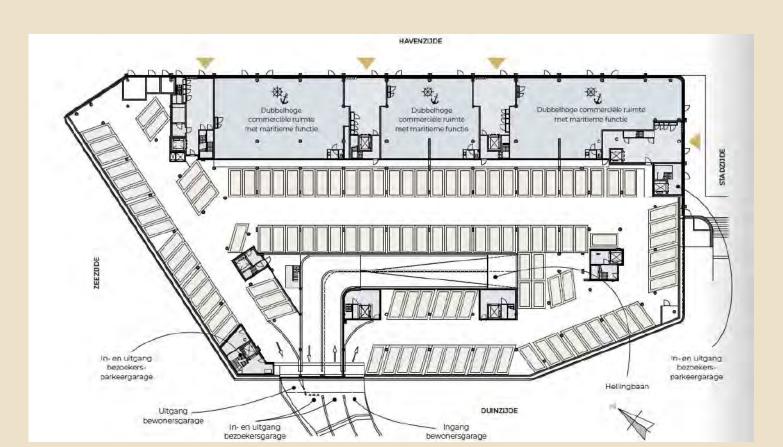

#### 5. Where do residents park?

- The residents park in the underground parking garage, located below Mares.
- There will be a total of 115 parking spaces in the parking garage.

## 6. Where do visitors park?

- Visitors park in the underground public parking garage, located below Mares.
- There will be a total of 185 public parking spaces in the parking garage.

#### 7. What will be in the commercial spaces?

- The three large units on the Houtrustweg (3 double-height units) are intended for maritime functions (sailing shop to company that builds automatic boats (Demcon).
- In addition, 2 commercial units are positioned on the Hellingkade.
- Catering is not allowed in Mares, this will be done in the ZUIDKADE building.
- On the corner of Hellingkade and Houtrustweg there will be a private gym for the residents with luxury wellness (saunas).