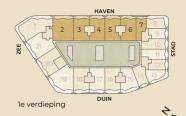

#### Orientations

Haven

Duin

6e verdieping

5e verdieping

4e verdieping

3e verdieping

2e verdieping

# Orientation Mares

6e verdieping

5e verdieping

4e verdieping

3e verdieping

2e verdieping

le verdieping

#### Orientation Haven (Harbour)

6e verdieping

5e verdieping

4e verdieping

3e verdieping

2e verdieping

# Orientation Zee (Sea) Mares

6e verdieping

5e verdieping

4e verdieping

3e verdieping

2e verdieping