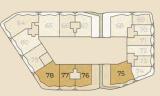

#### Orientation Haven (Harbour)

6e verdieping

5e verdieping

4e verdieping

3e verdieping

2e verdieping