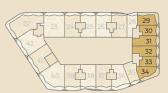

# Orientation Mares

6e verdieping

5e verdieping

4e verdieping

3e verdieping

2e verdieping

le verdieping

#### Orientation Haven (Harbour)

6e verdieping

5e verdieping

4e verdieping

3e verdieping

2e verdieping

# Orientation Zee (Sea) Mares

6e verdieping

5e verdieping

4e verdieping

3e verdieping

2e verdieping